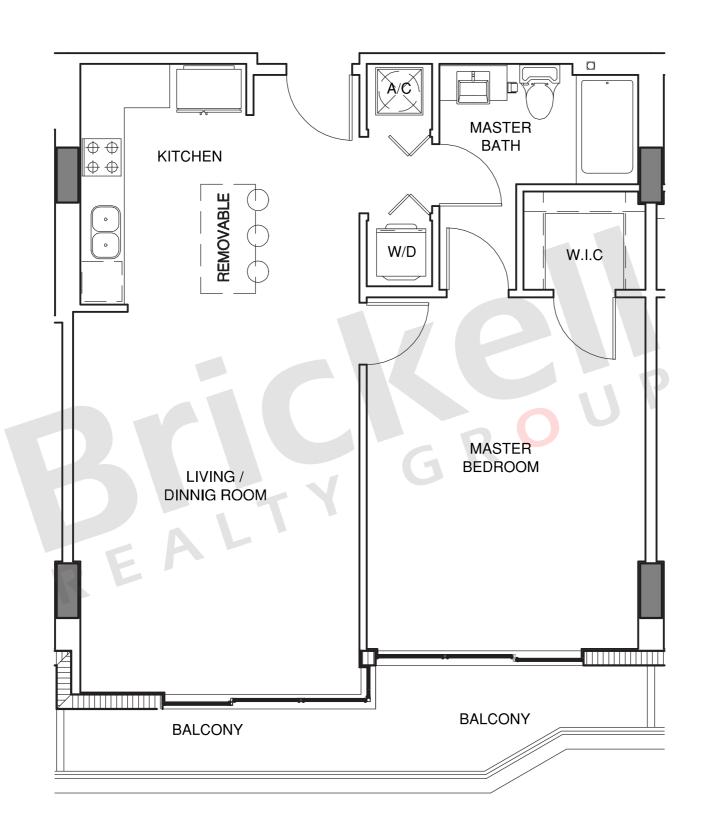

## Unit C 3<sup>rd</sup> & 6<sup>th</sup> Floor

1 Bedroom · 1 Bath

|                     | SQ FT      | $M^2$        |
|---------------------|------------|--------------|
| Interior<br>Balcony | 774<br>117 | 71.9<br>10.9 |
| Total               | 891        | 82.8         |