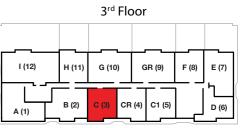

## Unit C 3<sup>rd</sup> & 6<sup>th</sup> Floor

1 Bedroom · 1 Bath

|                     | SQ FT      | $M^2$        |
|---------------------|------------|--------------|
| Interior<br>Balcony | 774<br>117 | 71.9<br>10.9 |
| Total               | 891        | 82.8         |