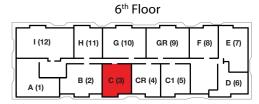

## Unit C 3<sup>rd</sup> & 6<sup>th</sup> Floor

1 Bedroom · 1 Bath

|                     | SQ FT      | $M^2$        |
|---------------------|------------|--------------|
| Interior<br>Balcony | 774<br>117 | 71.9<br>10.9 |
| Total               | 891        | 82.8         |