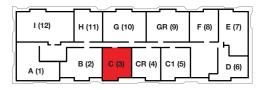

## Unit C 5<sup>th</sup> & LPH Floor

1 Bedroom · 1 Bath

|                     | SQ FT      | $M^2$        |
|---------------------|------------|--------------|
| Interior<br>Balcony | 774<br>129 | 71.9<br>12.0 |
| Total               | 903        | 83 9         |