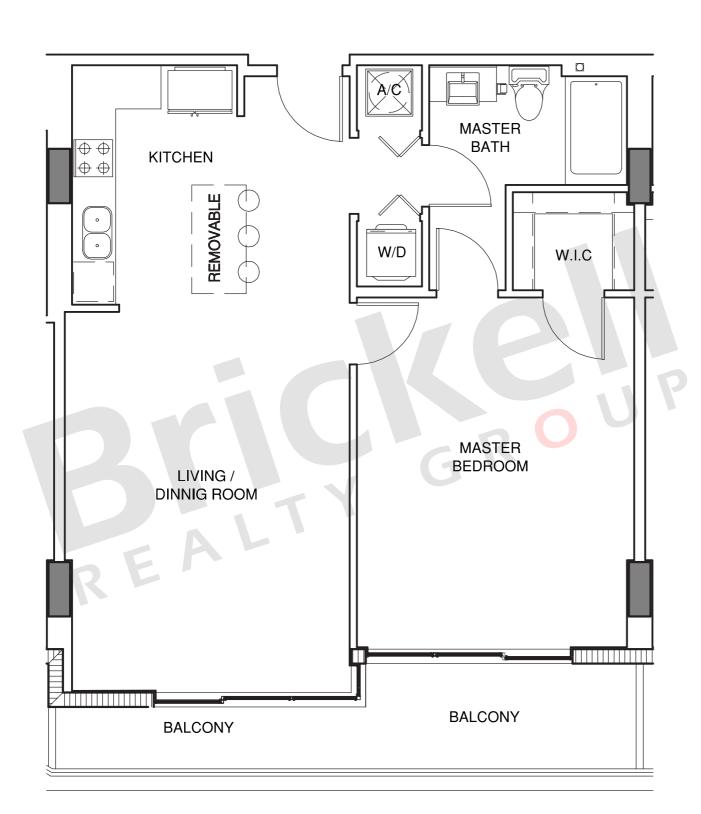

## Unit C 5<sup>th</sup> & LPH Floor

1 Bedroom · 1 Bath

|                     | SQ FT      | $M^2$        |
|---------------------|------------|--------------|
| Interior<br>Balcony | 774<br>129 | 71.9<br>12.0 |
| Total               | 903        | 83 9         |