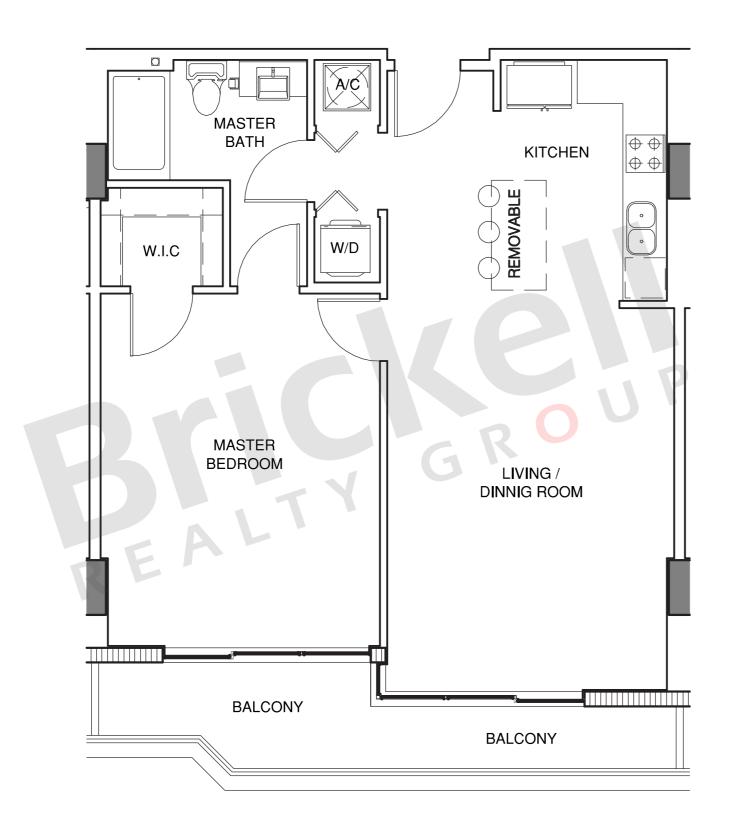

## Unit C-R

3<sup>rd</sup> & 6<sup>th</sup> Floor

1 Bedroom · 1 Bath

|                     | SQ FT      | $M^2$        |
|---------------------|------------|--------------|
| Interior<br>Balcony | 774<br>117 | 71.9<br>10.9 |
| Total               | 891        | 82.8         |

Stated dimensions are approximate and measured to the exterior boundaries of the exterior walls and the centerline of interior demising walls which in fact vary from the dimensions that would be determined by using the description and definition of the "Unit" set forth in the Declaration (which generally only includes the interior airspace between the perimeter walls and excludes interior structural components).