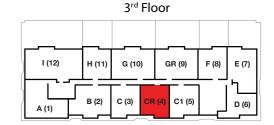

## Unit C-R

3<sup>rd</sup> & 6<sup>th</sup> Floor

1 Bedroom · 1 Bath

|                     | SQ FT      | $M^2$        |
|---------------------|------------|--------------|
| Interior<br>Balcony | 774<br>117 | 71.9<br>10.9 |
| Total               | 891        | 82.8         |

6<sup>th</sup> Floor I (12) H (11) G (10) GR (9) F (8) E (7) A (1) B (2) C (3) CR (4) C1 (5) D (6)

2071 NW 112th Avenue, Miami, FL 33172

www.brickell-realty.com/cassabrickell.html

Oral representation cannot be relied upon as correctly stating representations of the developer. Pictures of homes and condos may not reflect the final products which may vary. Dimensions, specifications, improvements, rendering, plans, land uses, materials, amenities, prices, and availability are subject to change at the developer's discretion without notice.