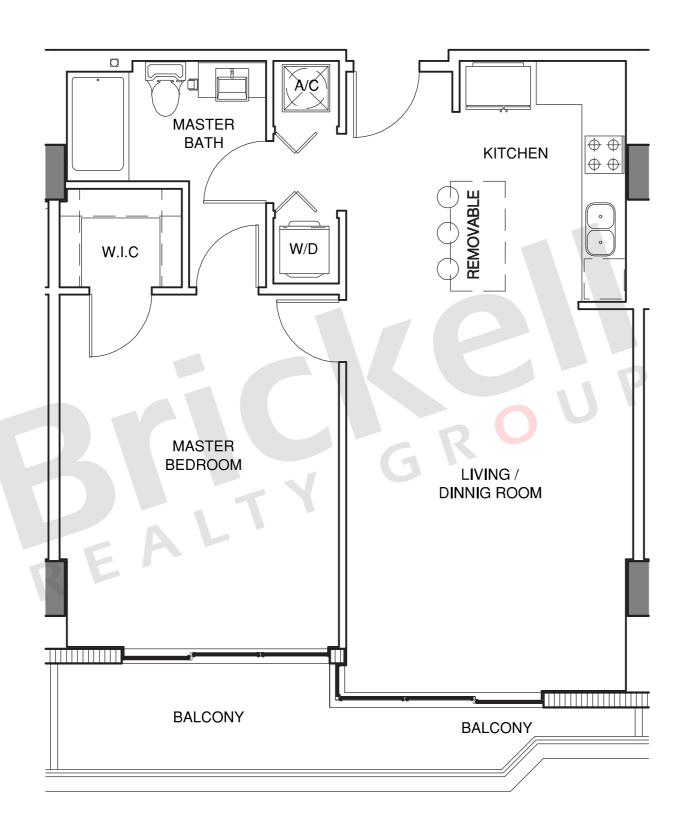

## Unit C-R 4<sup>th</sup> & 7<sup>th</sup> Floor

1 Bedroom · 1 Bath

|                     | SQ FT      | $M^2$        |
|---------------------|------------|--------------|
| Interior<br>Balcony | 774<br>120 | 71.9<br>11.1 |
| Total               | 894        | 83.0         |