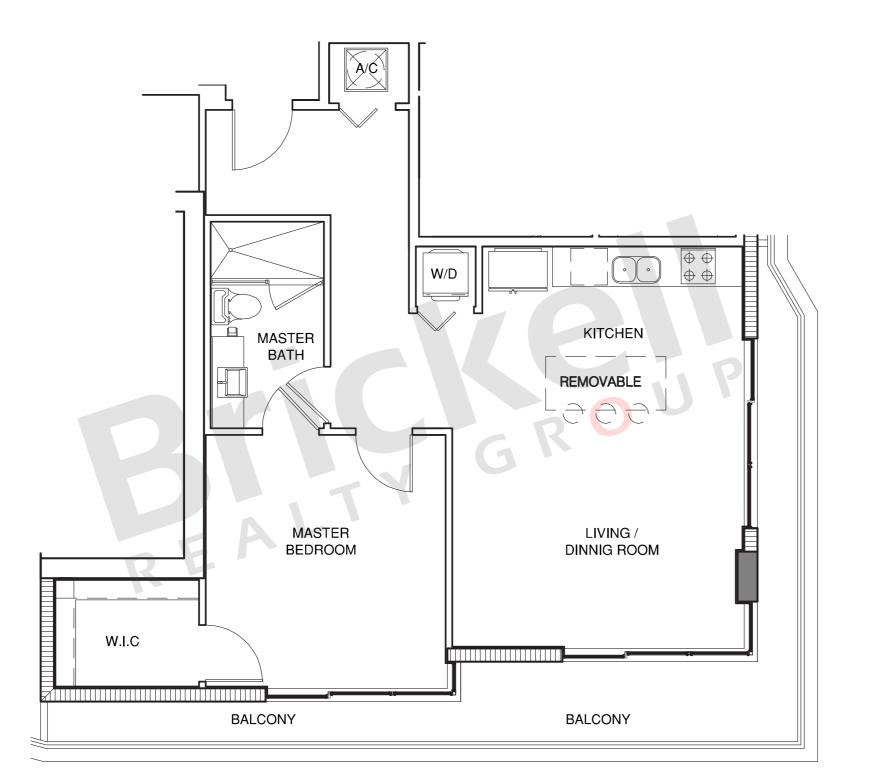

## Unit D

3<sup>rd</sup> & 6<sup>th</sup> Floor

1 Bedroom · 1 Bath

|                     | SQ FT      | $M^2$        |
|---------------------|------------|--------------|
| Interior<br>Balcony | 760<br>211 | 70.6<br>19.6 |
| Total               | 971        | 90.2         |