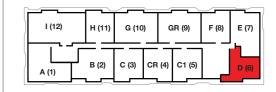

## cassa brickell

5<sup>rh</sup> & LPH Floor

1 Bedroom · 1 Bath

|                     | SQ FT      | $M^2$        |
|---------------------|------------|--------------|
| Interior<br>Balcony | 760<br>214 | 70.6<br>19.9 |
| Total               | 974        | 90.5         |