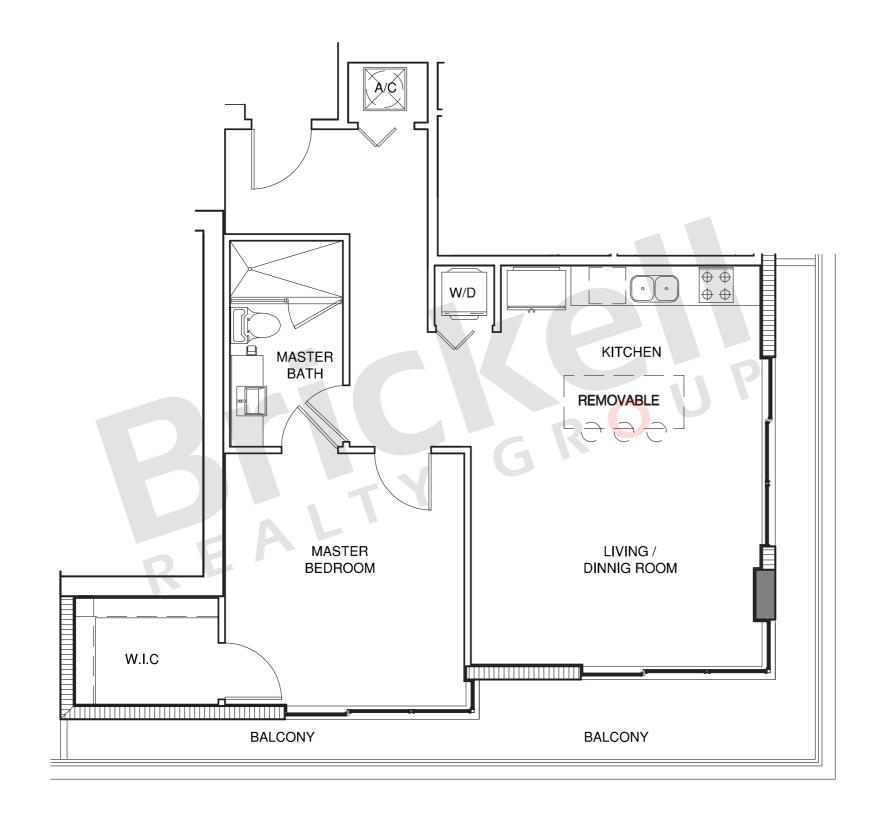

## cassa brickell

5<sup>rh</sup> & LPH Floor

1 Bedroom · 1 Bath

|                     | SQ FT      | $M^2$        |
|---------------------|------------|--------------|
| Interior<br>Balcony | 760<br>214 | 70.6<br>19.9 |
| Total               | 974        | 90.5         |

Stated dimensions are approximate and measured to the exterior boundaries of the exterior walls and the centerline of interior demising walls which in fact vary from the dimensions that would be determined by using the description and definition of the "Unit" set forth in the Declaration (which generally only includes the interior airspace between the perimeter walls and excludes interior structural components).