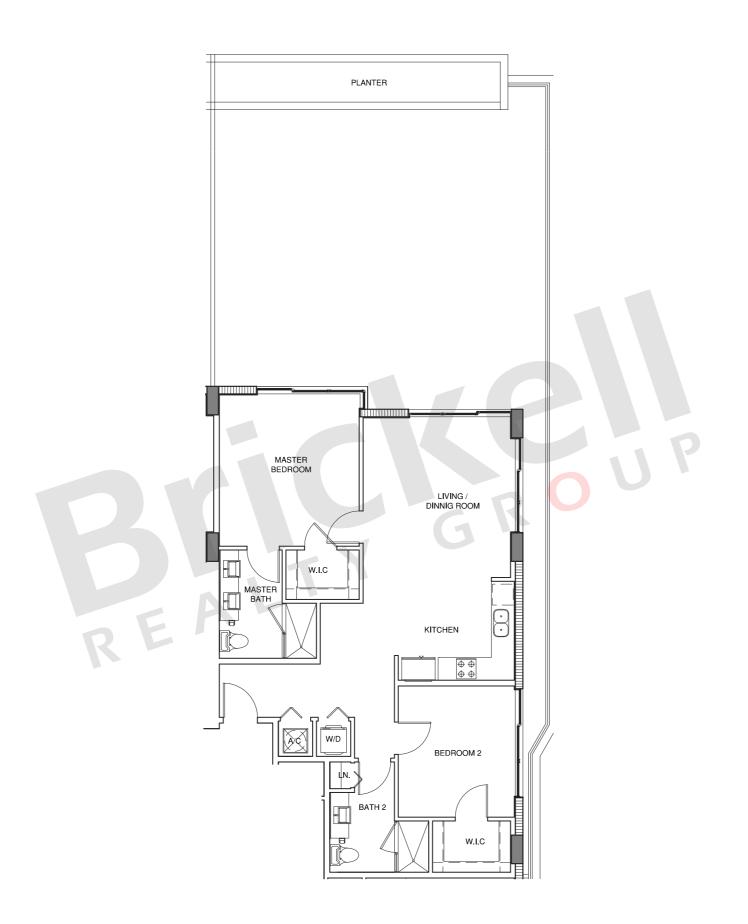

## cassa brickell

## Unit E

2 Bedroom · 2 Baths

|                     | SQ FT        | $M^2$        |
|---------------------|--------------|--------------|
| Interior<br>Balcony | 1,009<br>854 | 93.7<br>79.3 |
| Total               | 1.863        | 173 0        |