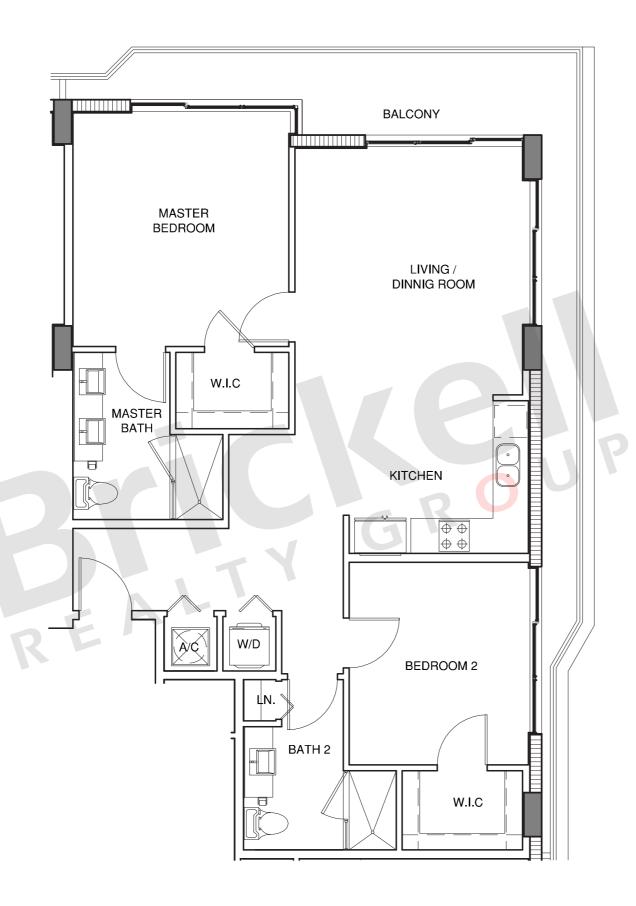

## Unit E

2 Bedroom · 2 Baths

|                     | SQ FT       | $M^2$       |
|---------------------|-------------|-------------|
| Interior<br>Balcony | 1,009<br>84 | 93.7<br>7.8 |
| Total               | 1,093       | 101.5       |