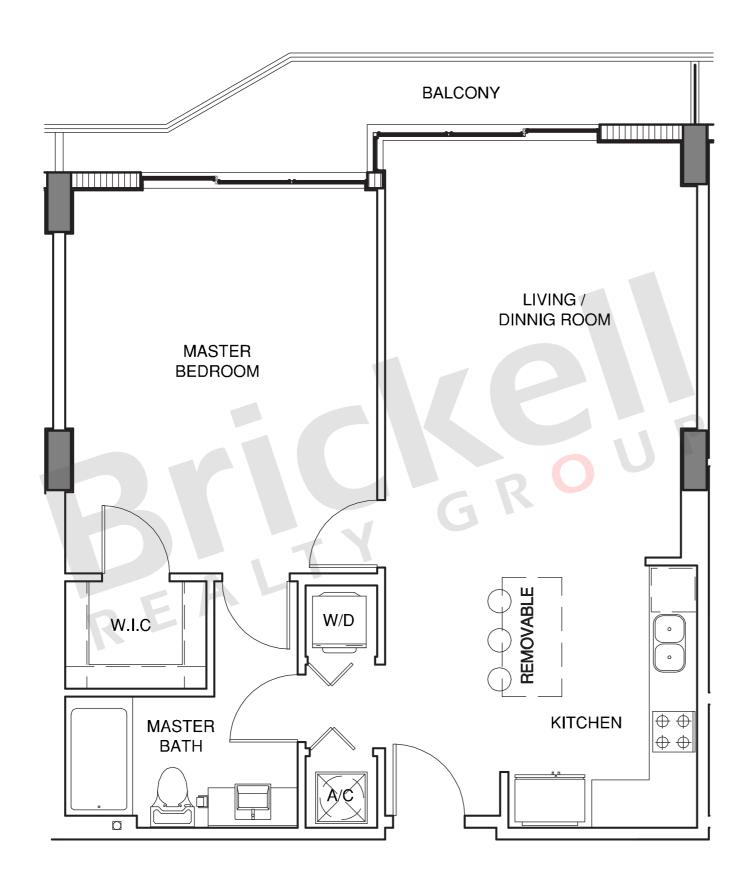

## Unit F

4<sup>rd</sup>, 5<sup>th</sup>, 7<sup>th</sup> & LPH Floor

1 Bedroom · 1 Bath

|                     | SQ FT     | $M^2$       |
|---------------------|-----------|-------------|
| Interior<br>Balcony | 781<br>84 | 72.6<br>7.8 |
| Total               | 865       | 80.4        |