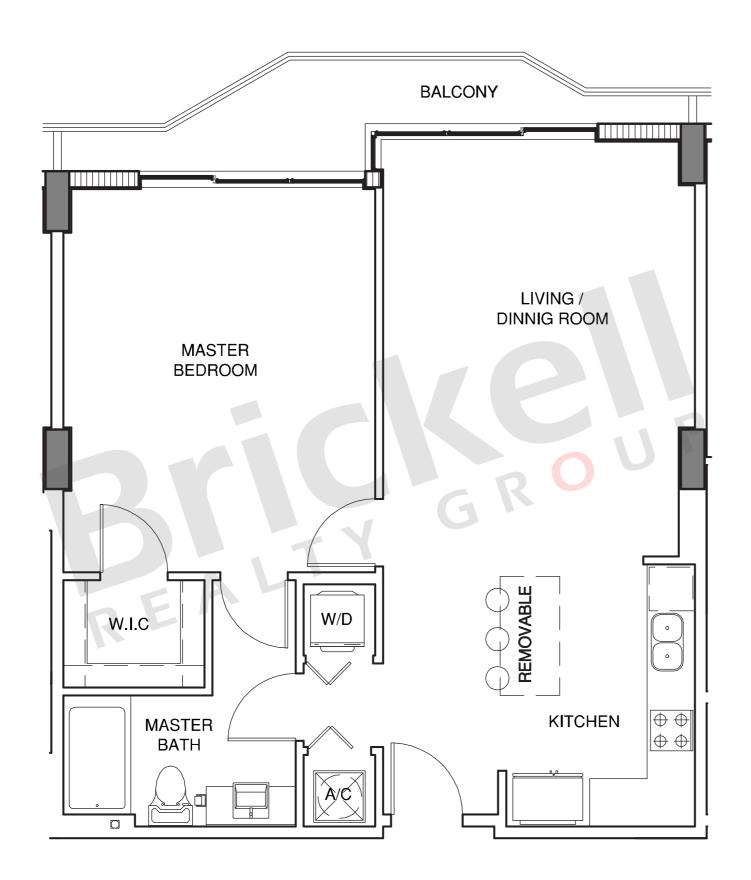

## Unit F

1 Bedroom · 1 Bath

|                     | SQ FT     | $M^2$       |
|---------------------|-----------|-------------|
| Interior<br>Balcony | 781<br>84 | 72.6<br>7.8 |
| Total               | 865       | 80.4        |