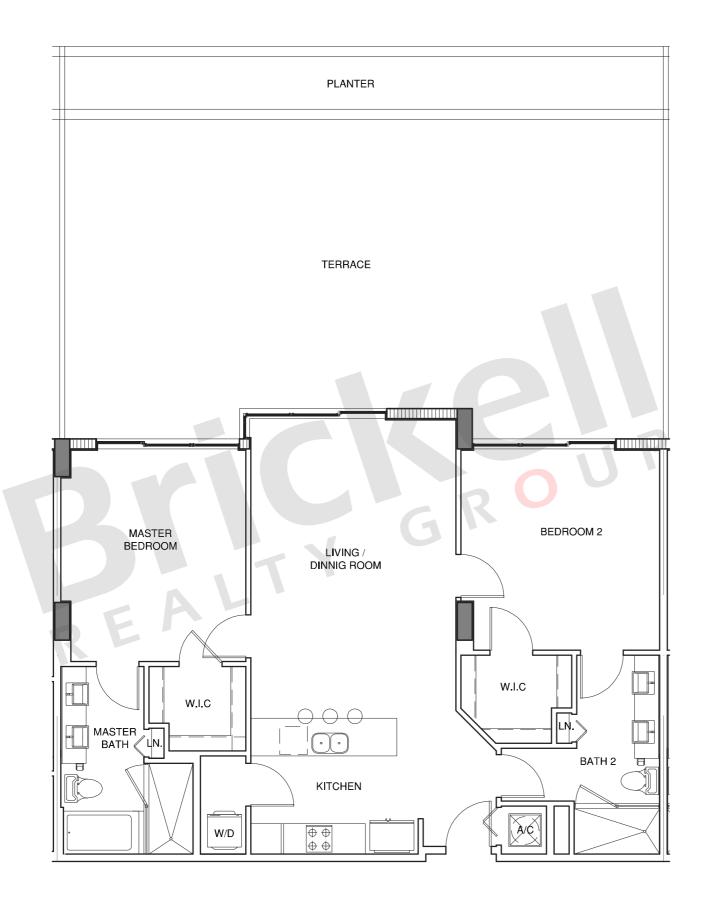

## Unit G

2 Bedroom · 2 Baths

|                     | SQ FT          | $M^2$         |
|---------------------|----------------|---------------|
| Interior<br>Balcony | 1,153<br>1,008 | 107.1<br>93.6 |
| Total               | 2.161          | 200.7         |