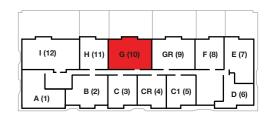

## Unit G

2 Bedroom · 2 Baths

|                     | SQ FT          | $M^2$         |
|---------------------|----------------|---------------|
| Interior<br>Balcony | 1,153<br>1,008 | 107.1<br>93.6 |
| Total               | 2.161          | 200.7         |