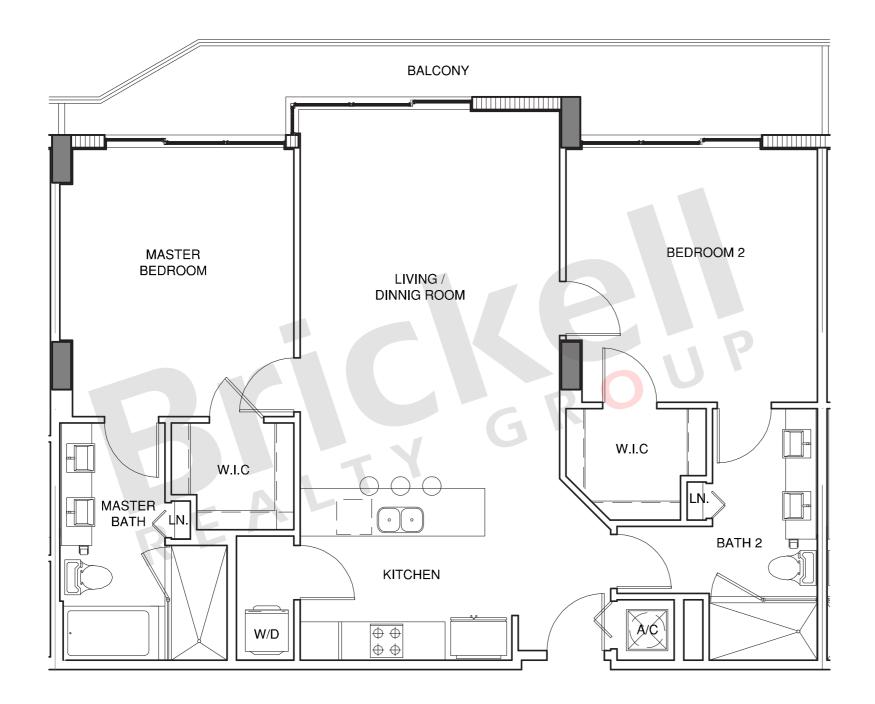

## Unit G 4<sup>th</sup> & 7<sup>th</sup> Floor

2 Bedroom · 2 Baths

|                     | SQ FT        | $M^2$         |
|---------------------|--------------|---------------|
| Interior<br>Balcony | 1,153<br>156 | 107.1<br>14.5 |
| Total               | 1,309        | 121.6         |