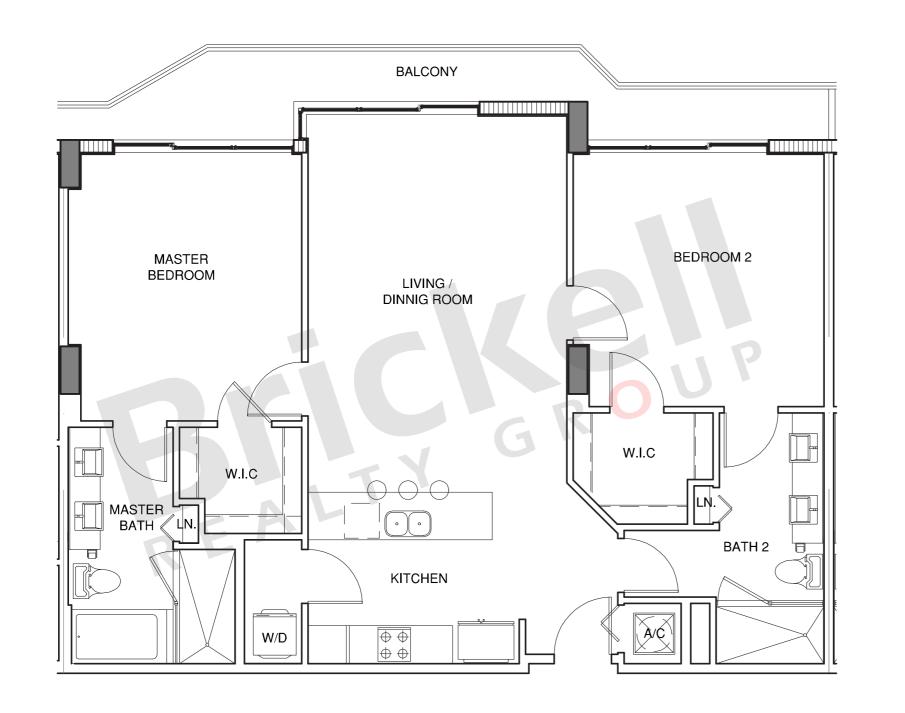

## cassa brickell

2 Bedroom · 2 Baths

|                     | SQ FT        | $M^2$         |
|---------------------|--------------|---------------|
| Interior<br>Balcony | 1,153<br>136 | 107.1<br>12.6 |
| Total               | 1,289        | 119.7         |

Stated dimensions are approximate and measured to the exterior boundaries of the exterior walls and the centerline of interior demising walls which in fact vary from the dimensions that would be determined by using the description and definition of the "Unit" set forth in the Declaration (which generally only includes the interior airspace between the perimeter walls and excludes interior structural components).