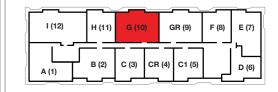

## cassa brickell

2 Bedroom · 2 Baths

|                     | SQ FT        | $M^2$         |
|---------------------|--------------|---------------|
| Interior<br>Balcony | 1,153<br>136 | 107.1<br>12.6 |
| Total               | 1,289        | 119.7         |