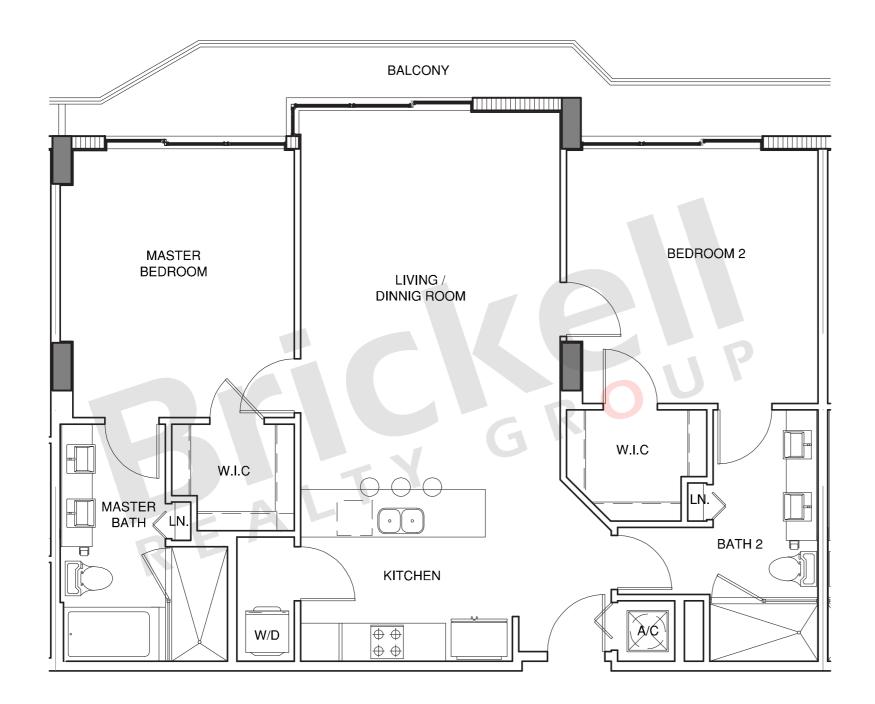

## Unit G

2 Bedroom · 2 Baths

|                     | SQ FT        | $M^2$         |
|---------------------|--------------|---------------|
| Interior<br>Balcony | 1,153<br>136 | 107.1<br>12.6 |
| Total               | 1.289        | 119.7         |