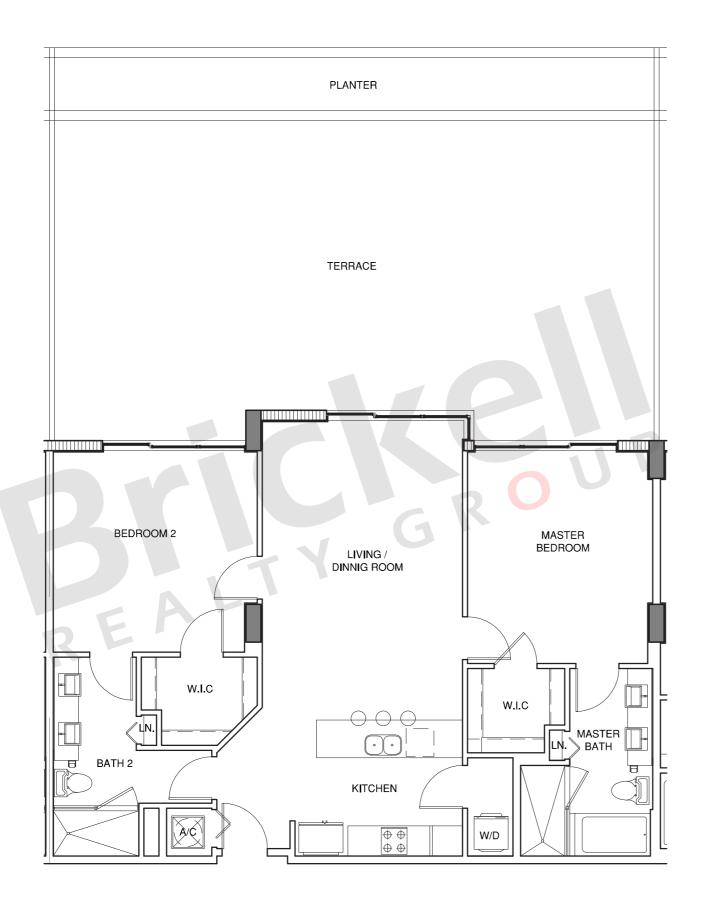

## Unit G-R

3rd Floor

2 Bedroom · 2 Baths

|                     | SQ FT          | $M^2$         |
|---------------------|----------------|---------------|
| Interior<br>Balcony | 1,153<br>1,010 | 107.1<br>93.8 |
| Total               | 2,163          | 200.9         |