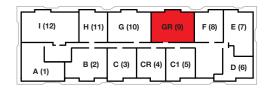

## Unit G-R 4<sup>th</sup> & 7<sup>th</sup> Floor

2 Bedroom · 2 Baths

|                     | SQ FT        | $M^2$         |
|---------------------|--------------|---------------|
| Interior<br>Balcony | 1,153<br>156 | 107.1<br>14.5 |
| Total               | 1,309        | 121.6         |