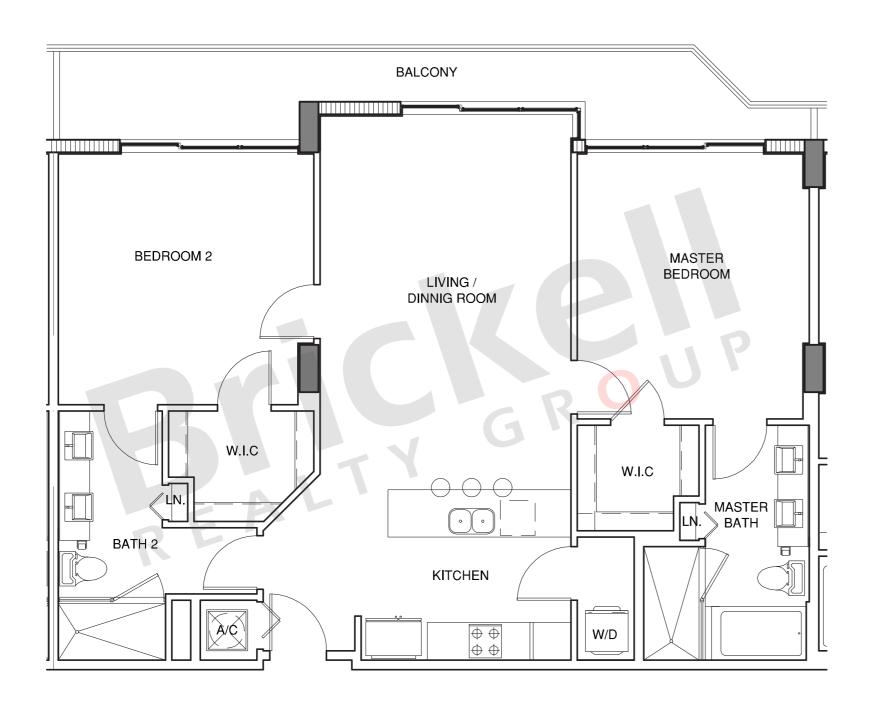

## Unit G-R 4<sup>th</sup> & 7<sup>th</sup> Floor

2 Bedroom · 2 Baths

|                     | SQ FT        | $M^2$         |
|---------------------|--------------|---------------|
| Interior<br>Balcony | 1,153<br>156 | 107.1<br>14.5 |
| Total               | 1,309        | 121.6         |