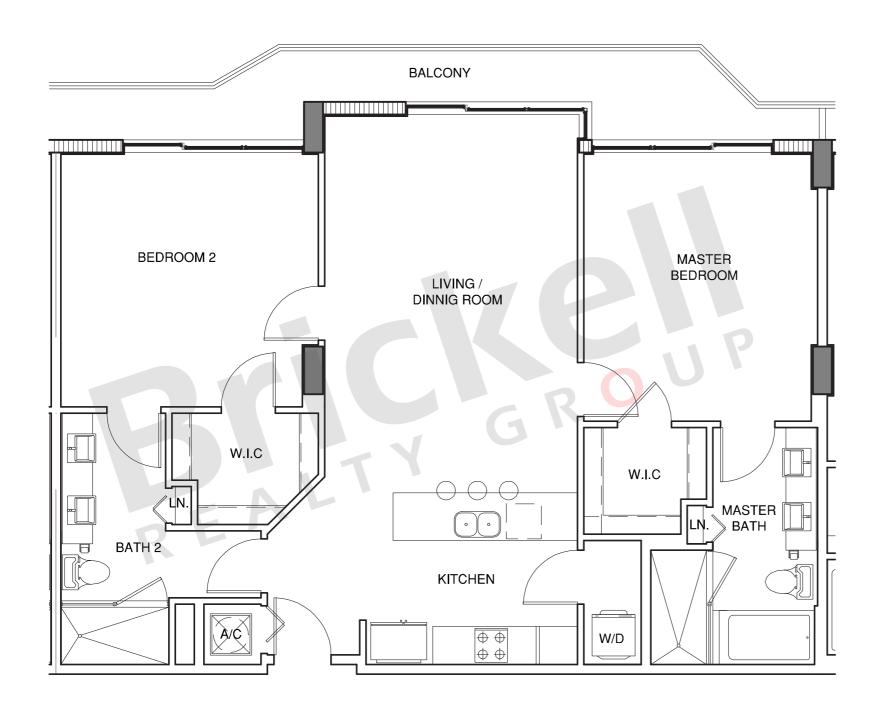

## Unit G-R

2 Bedroom · 2 Baths

|                     | SQ FT        | $M^2$         |
|---------------------|--------------|---------------|
| Interior<br>Balcony | 1,153<br>136 | 107.1<br>12.6 |
| Total               | 1,289        | 119.7         |