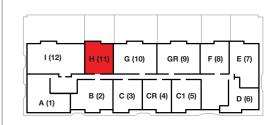

## Unit H 3<sup>rd</sup> Floor

1 Bedroom · 1 Bath

|                     | SQ FT      | $M^2$        |
|---------------------|------------|--------------|
| Interior<br>Balcony | 799<br>664 | 74.2<br>61.7 |
| Total               | 1,463      | 135.9        |