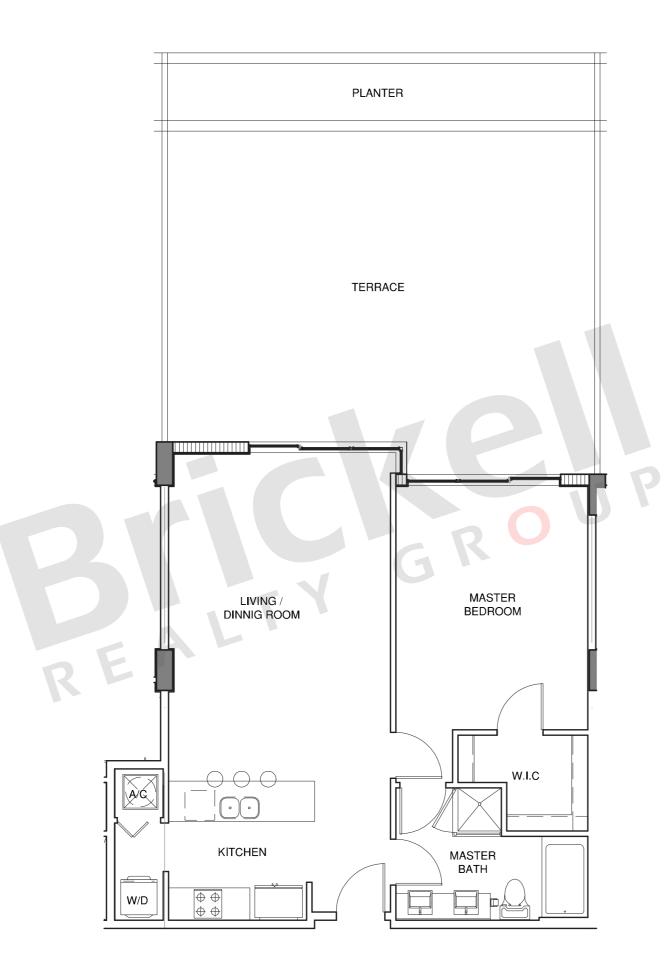

## Unit H 3<sup>rd</sup> Floor

1 Bedroom · 1 Bath

|                     | SQ FT      | $M^2$        |
|---------------------|------------|--------------|
| Interior<br>Balcony | 799<br>664 | 74.2<br>61.7 |
| Total               | 1,463      | 135.9        |