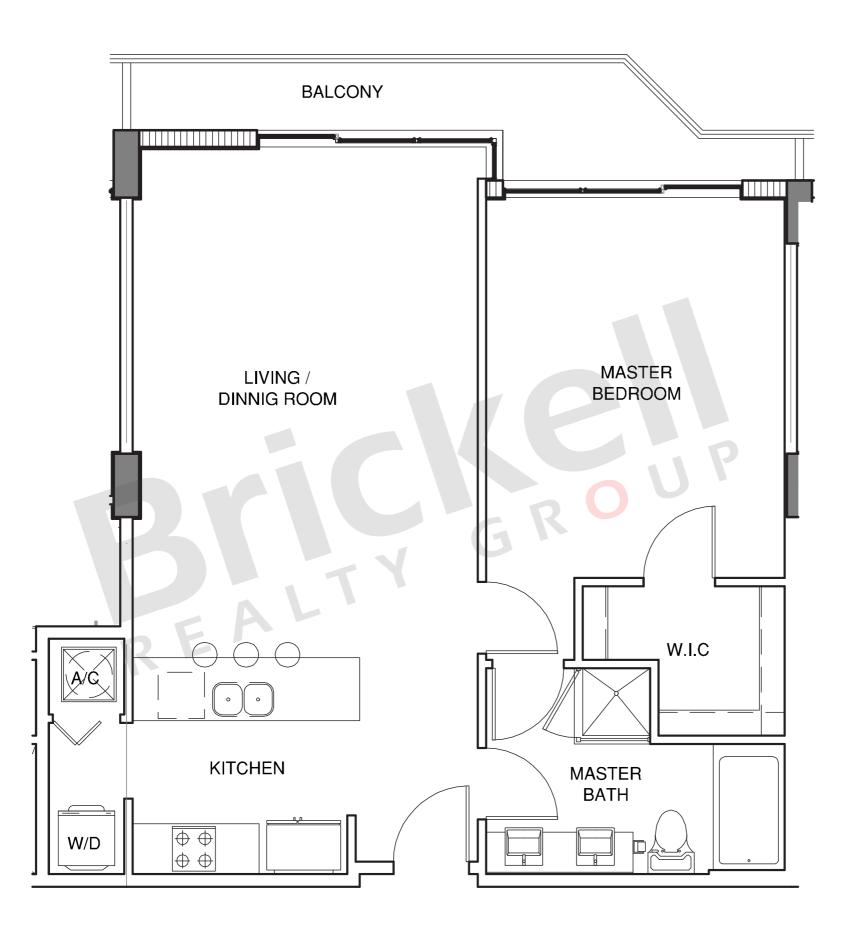

## Unit H

4<sup>th</sup>, 5<sup>th</sup>, 6<sup>th</sup>, 7<sup>th</sup> & LPH Floor

1 Bedroom · 1 Bath

|                     | SQ FT     | $M^2$       |
|---------------------|-----------|-------------|
| Interior<br>Balcony | 799<br>88 | 74.2<br>8.2 |
| Total               | 887       | 82.4        |