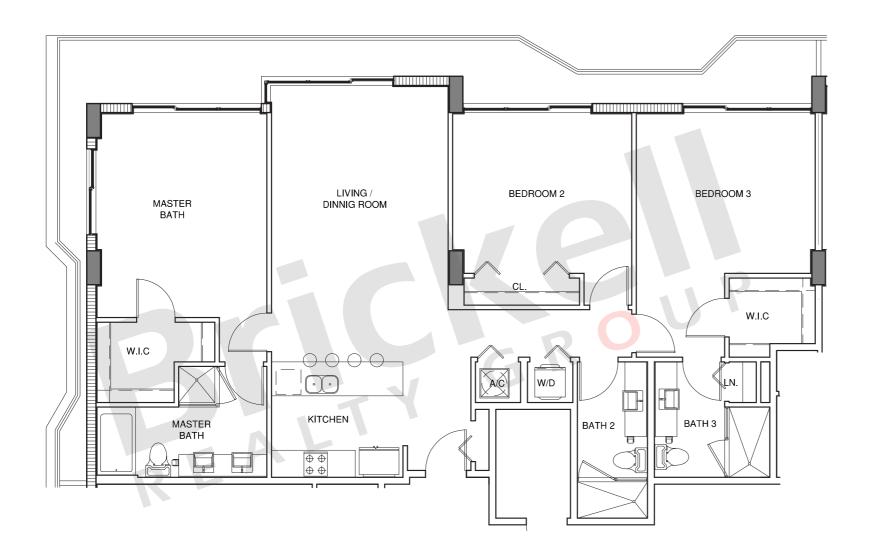

## cassa brickell

## Unit I 6th Floor

3 Bedrooms · 3 Baths

|                     | SQ FT        | M <sup>2</sup> |
|---------------------|--------------|----------------|
| Interior<br>Balcony | 1,478<br>289 | 137.3<br>26.8  |
| Total               | 1,767        | 164.1          |