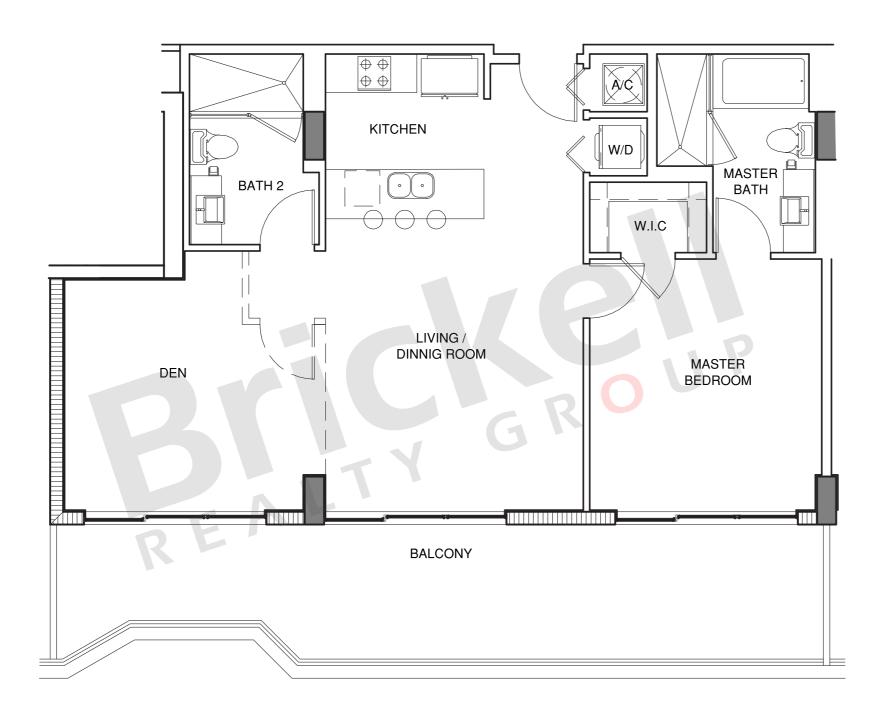

## Penthouse 1

9<sup>th</sup> Floor

1 Bedroom · 2 Baths · Den

|                     | SQ FT      | M <sup>2</sup> |
|---------------------|------------|----------------|
| Interior<br>Balcony | 927<br>304 | 86.1<br>28.2   |
| Total               | 1.231      | 114.3          |