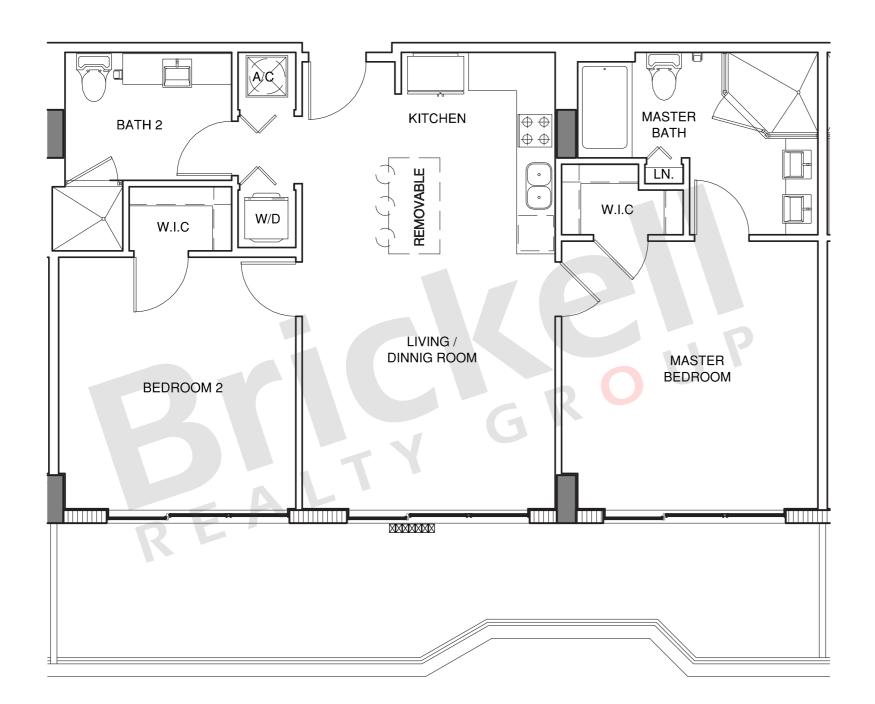

## Penthouse 2

9<sup>th</sup> Floor

2 Bedrooms · 2 Baths

|                     | SQ FT      | $M^2$        |
|---------------------|------------|--------------|
| Interior<br>Balcony | 999<br>298 | 92.8<br>27.7 |
| Total               | 1.297      | 120.5        |