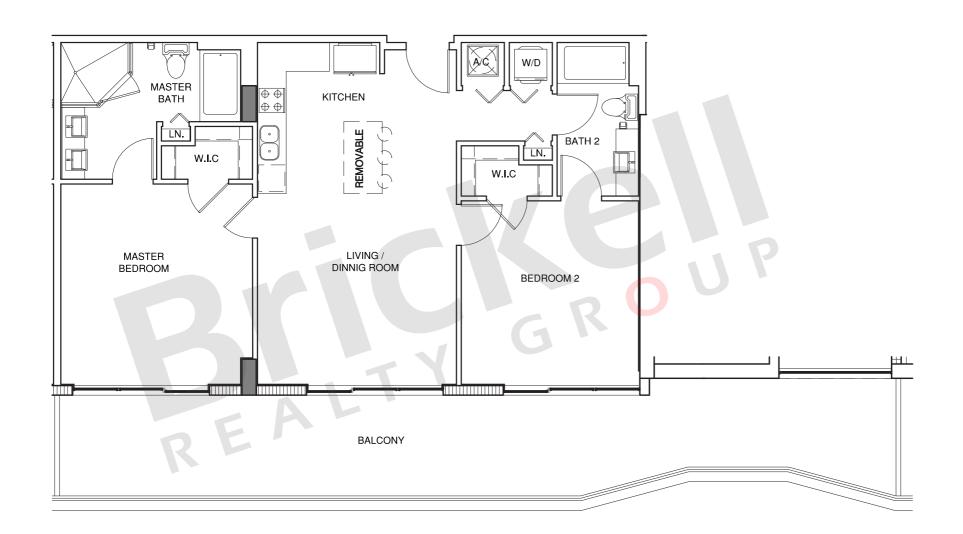

## Penthouse 3

9<sup>th</sup> Floor

2 Bedrooms · 2 Baths

|                     | SQ FT        | M <sup>2</sup> |
|---------------------|--------------|----------------|
| Interior<br>Balcony | 1,021<br>459 | 94.9<br>42.6   |
| Total               | 1.480        | 137.5          |