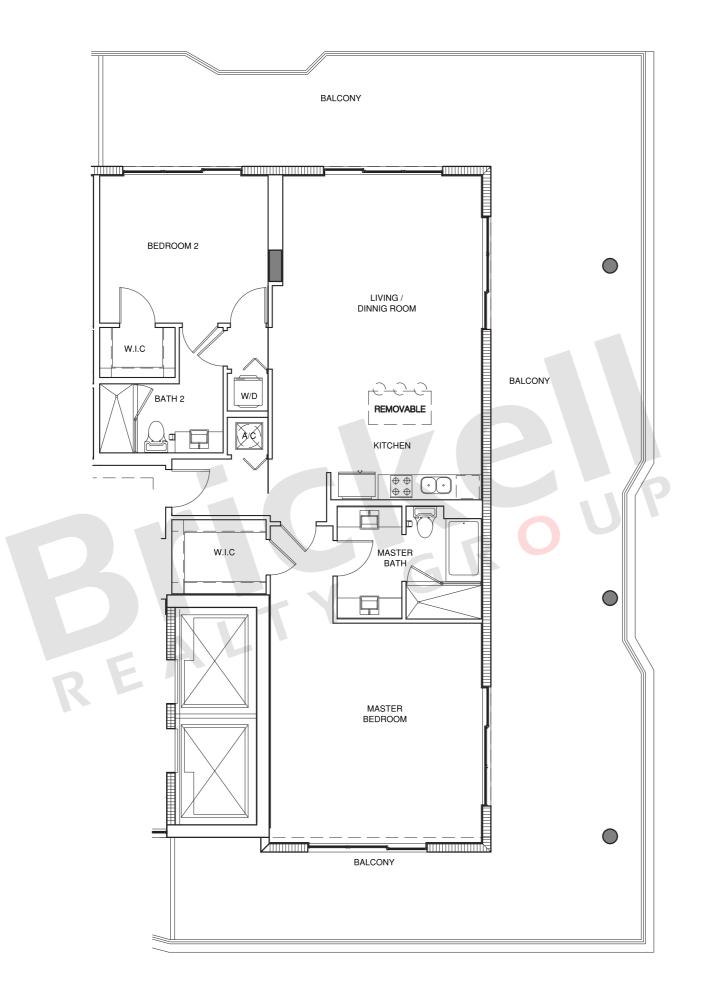

## cassa brickell

Penthouse 4 9<sup>th</sup> Floor

2 Bedrooms · 2 Baths

|                     | SQ FT          | $M^2$          |
|---------------------|----------------|----------------|
| Interior<br>Balcony | 1,392<br>1,395 | 129.3<br>129.6 |
| Total               | 2,787          | 258.9          |