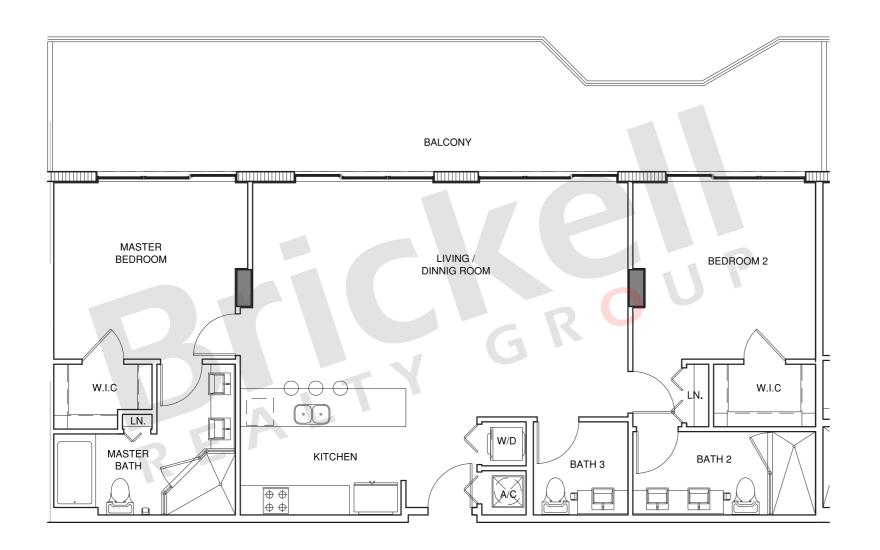

## Penthouse 5

9<sup>th</sup> Floor

2 Bedrooms · 2 Baths

|                     | SQ FT        | $M^2$         |
|---------------------|--------------|---------------|
| Interior<br>Balcony | 1,242<br>446 | 115.4<br>41.4 |
| Total               | 1.688        | 156.8         |