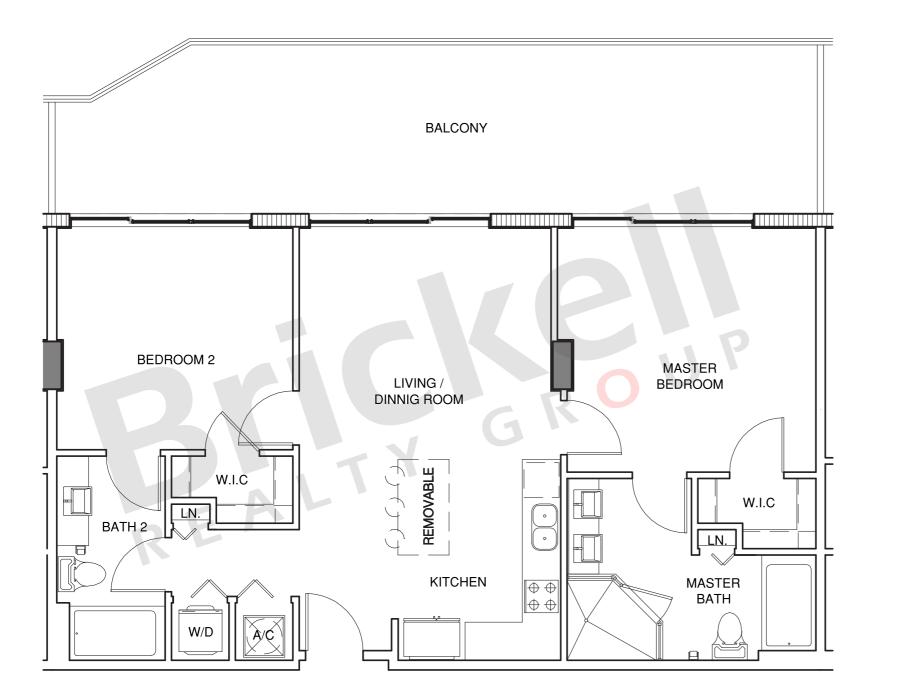

## Penthouse 6

9<sup>th</sup> Floor

2 Bedrooms · 2 Baths

|                     | SQ FT      | M <sup>2</sup> |
|---------------------|------------|----------------|
| Interior<br>Balcony | 955<br>354 | 88.7<br>32.9   |
| Total               | 1,309      | 121.6          |