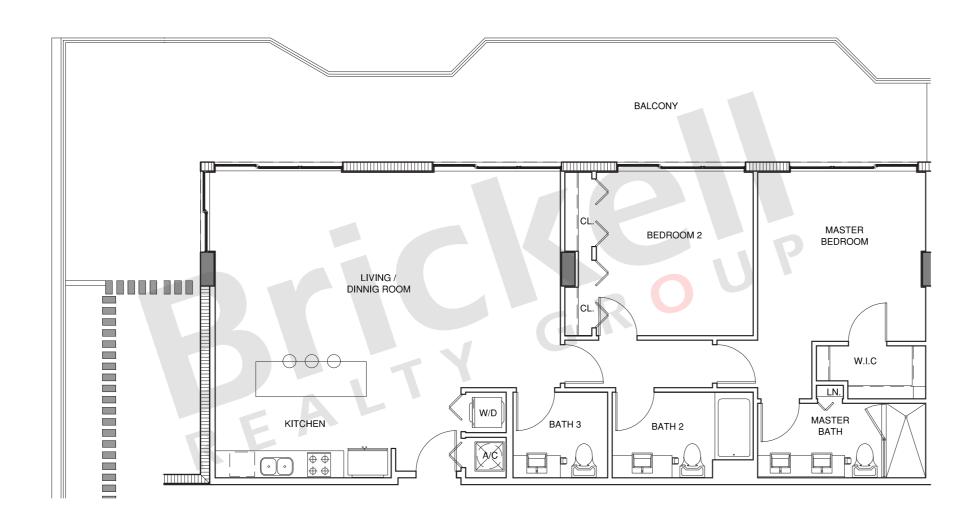

## Penthouse 7

9<sup>th</sup> Floor

2 Bedrooms · 2.5 Baths

|                     | SQ FT        | M <sup>2</sup> |
|---------------------|--------------|----------------|
| Interior<br>Balcony | 1,281<br>979 | 119.0<br>90.9  |
| Total               | 2.260        | 209.9          |