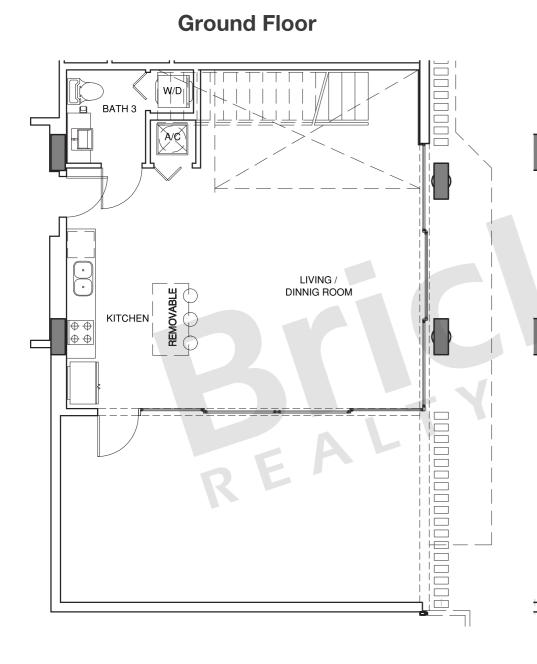

## Townhouse 1

Ground & 2<sup>nd</sup> Floor

2 Bedrooms · 2.5 Baths

|                     | SQ FT        | $M^{2}$       |
|---------------------|--------------|---------------|
| Interior<br>Balcony | 1,477<br>490 | 137.2<br>45.5 |
| Total               | 1,967        | 182.7         |