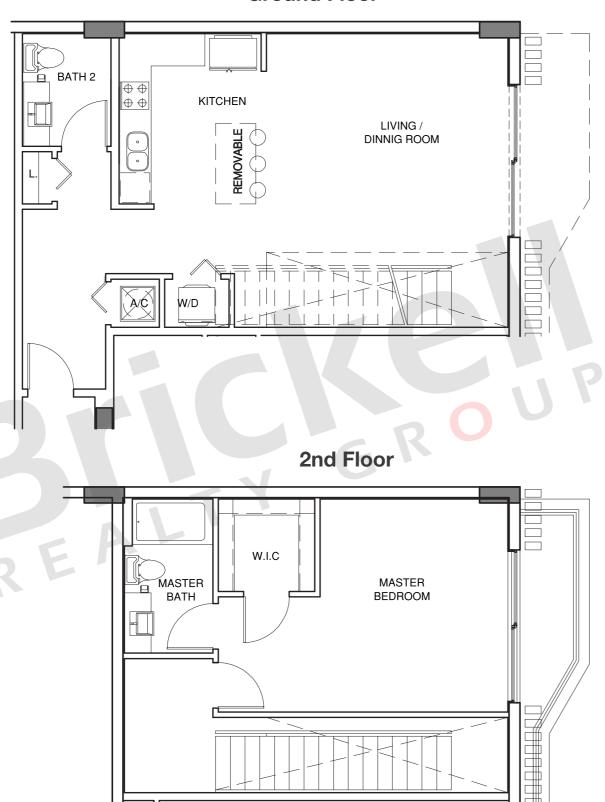

### **Ground Floor**

#### Townhouse 2

Ground & 2<sup>nd</sup> Floor

1 Bedrooms · 1.5 Baths

|                     | SQ FT | $M^2$       |
|---------------------|-------|-------------|
| Interior<br>Balcony | 1,025 | 95.2<br>6.0 |
| Total               | 1,090 | 101.2       |